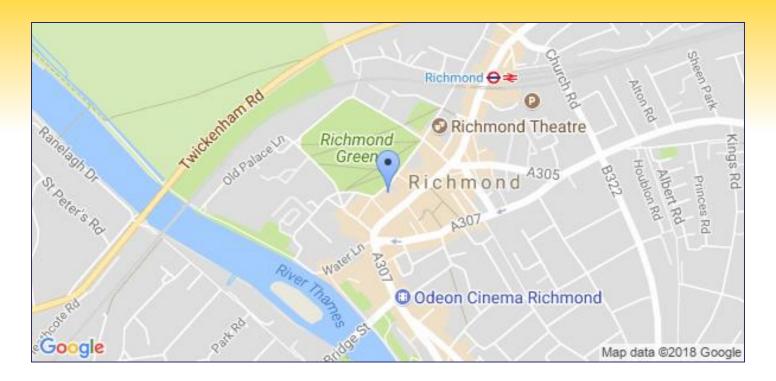

## **LOCATION**

The building is situated in the heart of the town centre, offering an abundance of first-class retail and an array of dining options. Richmond upon Thames is arguably one of the most beautiful parts of London and is home to a large number of major businesses. The Green is the focal point of this historic town, providing a mix of office and residential buildings around a 12 acre green. Richmond is located approximately 8 miles south west of Central London and benefits from excellent road connections with it's proximity to the A316. Public transport links are excellent with journey times to Waterloo by rail in approx. 18 mins.