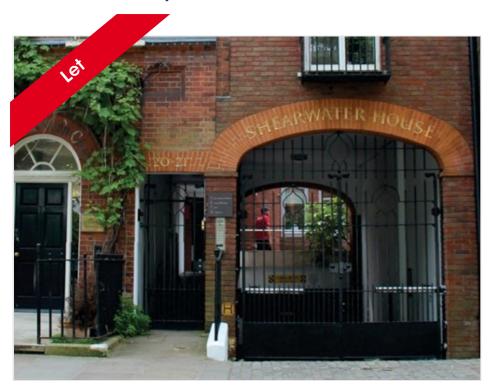

# SHEARWATER HOUSE (GROUND FLOOR), THE GREEN, RICHMOND UPON THAMES, TW9 1PX

## **DESCRIPTION**

Shearwater House is a Grade A office building which is undergoing substantial refurbishment and extension by the landlord to provide a high quality office accommodation within the much sought after location of The Green in Richmond. The property is available as a whole or on a floor by floor basis.